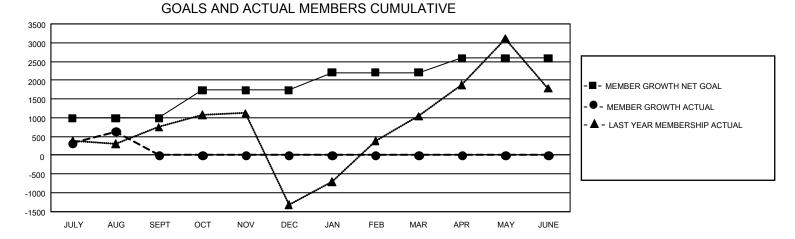

## GMT Constitutional Area 6, Group K

REPORT DOES NOT INCLUDE CLUBS IN UNDISTRICTED AREAS.

| Clubs                 |               |           |               | Members               |                         |                         |                                                    |
|-----------------------|---------------|-----------|---------------|-----------------------|-------------------------|-------------------------|----------------------------------------------------|
| RESULTS FOR 2022-2023 |               |           |               | RESULTS FOR 2022-2023 |                         |                         |                                                    |
| QUARTER               | NEW CLUB GOAL | NEW CLUBS | DROPPED CLUBS |                       | MBER GROWTH NET<br>GOAL | MEMBER GROWTH<br>ACTUAL | DROPPED MEMBERS<br>ACTUAL (including<br>transfers) |
| JULY/AUG/SEPT         | 99            | 21        | 13            | JULY/AUG/SEPT         | 985                     | 1,759                   | 924                                                |
| OCT/NOV/DEC           | 75            | 0         | 0             | OCT/NOV/DEC           | 750                     | 0                       | 0                                                  |
| JAN/FEB/MAR           | 60            | 0         | 0             | JAN/FEB/MAR           | 470                     | 0                       | 0                                                  |
| APR/MAY/JUNE          | 45            | 0         | 0             | APR/MAY/JUNE          | 380                     | 0                       | 0                                                  |