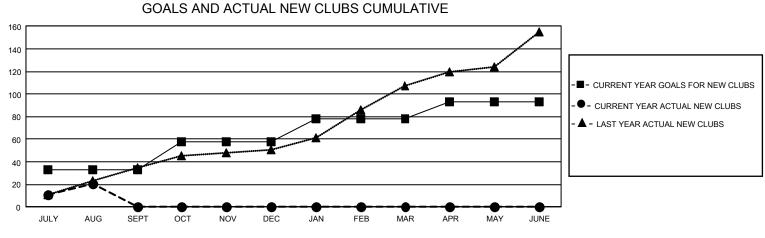

## GMT Constitutional Area 6, Group K

REPORT DOES NOT INCLUDE CLUBS IN UNDISTRICTED AREAS.

| Clubs                 |               |           |               | Members               |                         |                         |                                                    |
|-----------------------|---------------|-----------|---------------|-----------------------|-------------------------|-------------------------|----------------------------------------------------|
| RESULTS FOR 2022-2023 |               |           |               | RESULTS FOR 2022-2023 |                         |                         |                                                    |
| QUARTER               | NEW CLUB GOAL | NEW CLUBS | DROPPED CLUBS |                       | MBER GROWTH NET<br>GOAL | MEMBER GROWTH<br>ACTUAL | DROPPED MEMBERS<br>ACTUAL (including<br>transfers) |
| JULY/AUG/SEPT         | 99            | 21        | 13            | JULY/AUG/SEPT         | 985                     | 1,759                   | 924                                                |
| OCT/NOV/DEC           | 75            | 0         | 0             | OCT/NOV/DEC           | 750                     | 0                       | 0                                                  |
| JAN/FEB/MAR           | 60            | 0         | 0             | JAN/FEB/MAR           | 470                     | 0                       | 0                                                  |
| APR/MAY/JUNE          | 45            | 0         | 0             | APR/MAY/JUNE          | 380                     | 0                       | 0                                                  |